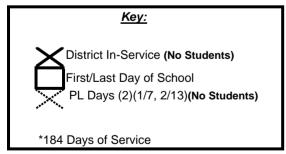

### August:

12th - District In-Service (No Students)

13th - District In-Service (No Students)

14th - First Day of Attendance for Students

#### January:

7th - PL Day (No Students)

20th - Martin Luther King Day

### February:

13th - PL Day (No Students)

14th - Lincoln's Birthday

17th - President's Day